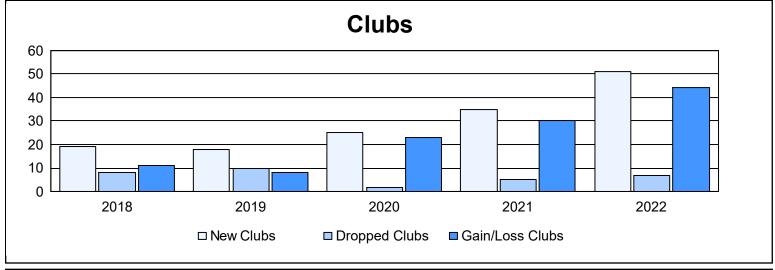

| Year      | New<br>Clubs | Dropped<br>Clubs | Gain/<br>Loss<br>Clubs | New<br>Members | Charter<br>Members | Reinstate<br>Members | Transfer<br>Members | Total<br>Member<br>Added | Total<br>Members<br>Dropped | Gain/<br>Loss<br>Members |
|-----------|--------------|------------------|------------------------|----------------|--------------------|----------------------|---------------------|--------------------------|-----------------------------|--------------------------|
| 2017-2018 | 19           | 8                | 11                     | 730            | 581                | 55                   | 17                  | 1,383                    | 1,076                       | 307                      |
| 2018-2019 | 18           | 10               | 8                      | 673            | 523                | 110                  | 11                  | 1,317                    | 1,123                       | 194                      |
| 2019-2020 | 25           | 2                | 23                     | 524            | 702                | 77                   | 22                  | 1,325                    | 1,036                       | 289                      |
| 2020-2021 | 35           | 5                | 30                     | 936            | 1,016              | 111                  | 4                   | 2,067                    | 1,318                       | 749                      |
| 2021-2022 | 51           | 7                | 44                     | 914            | 1,322              | 65                   | 7                   | 2,308                    | 1,471                       | 837                      |
| Average   | 30           | 6                | 23                     | 755            | 829                | 84                   | 12                  | 1,680                    | 1,205                       | 475                      |