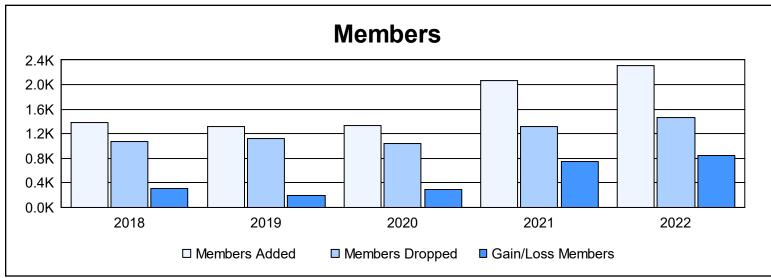

| Year      | New<br>Clubs | Dropped<br>Clubs | Gain/<br>Loss<br>Clubs | New<br>Members | Charter<br>Members | Reinstate<br>Members | Transfer<br>Members | Total<br>Member<br>Added | Total<br>Members<br>Dropped | Gain/<br>Loss<br>Members |
|-----------|--------------|------------------|------------------------|----------------|--------------------|----------------------|---------------------|--------------------------|-----------------------------|--------------------------|
| 2017-2018 | 19           | 8                | 11                     | 730            | 581                | 55                   | 17                  | 1,383                    | 1,076                       | 307                      |
| 2018-2019 | 18           | 10               | 8                      | 673            | 523                | 110                  | 11                  | 1,317                    | 1,123                       | 194                      |
| 2019-2020 | 25           | 2                | 23                     | 524            | 702                | 77                   | 22                  | 1,325                    | 1,036                       | 289                      |
| 2020-2021 | 35           | 5                | 30                     | 936            | 1,016              | 111                  | 4                   | 2,067                    | 1,318                       | 749                      |
| 2021-2022 | 51           | 7                | 44                     | 914            | 1,322              | 65                   | 7                   | 2,308                    | 1,471                       | 837                      |
| Average   | 30           | 6                | 23                     | 755            | 829                | 84                   | 12                  | 1,680                    | 1,205                       | 475                      |